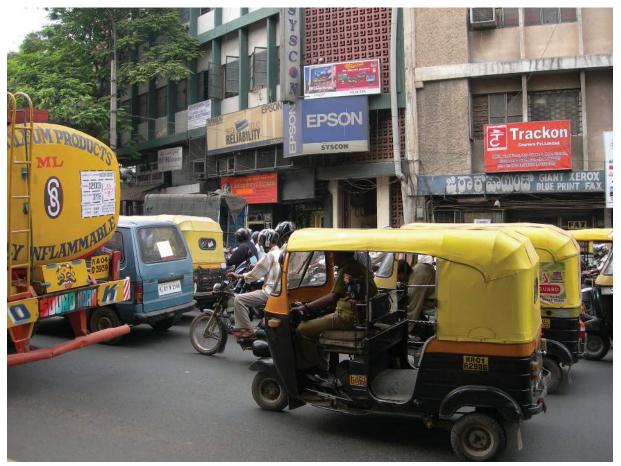

UNIVERSITY OF CAMBRIDGE INTERNATIONAL EXAMINATIONS General Certificate of Education Ordinary Level

#### GEOGRAPHY

Paper 1 INSERT 2217/11 May/June 2010

1 hour 45 minutes

#### **READ THESE INSTRUCTIONS FIRST**

This Insert contains Photographs A and B for Question 2, Photographs C and D for Question 3 and Photographs E, F and Fig. 8 for Question 5.

This document consists of **5** printed pages and **3** blank pages.



Photograph A for Question 2



Photograph B for Question 2



© UCLES 2010

2217/11/INSERT/M/J/10

Photograph C for Question 3

3



# Photograph D for Question 3



## Photograph E for Question 5

4



## Photograph F for Question 5



2217/11/INSERT/M/J/10



Fig. 8 for Question 5

### **BLANK PAGE**

### **BLANK PAGE**

**BLANK PAGE** 

8

Copyright Acknowledgements:

Permission to reproduce items where third-party owned material protected by copyright is included has been sought and cleared where possible. Every reasonable effort has been made by the publisher (UCLES) to trace copyright holders, but if any items requiring clearance have unwittingly been included, the publisher will be pleased to make amends at the earliest possible opportunity.

University of Cambridge International Examinations is part of the Cambridge Assessment Group. Cambri